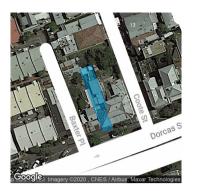

#### Property offered for sale

Including suburb and postcode

Address 334 Dorcas Street, South Melbourne Vic 3205

### 334 Dorcas Street, South Melbourne Vic 3205

Rooms: 4 Property Type: House Land Size: 160 sqm approx Agent Comments Indicative Selling Price \$1,300,000 - \$1,400,000 Median House Price March quarter 2020: \$1,580,500