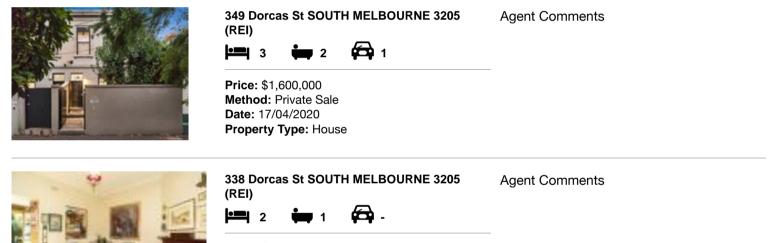

| Ad | dress of comparable property       | Price       | Date of sale |
|----|------------------------------------|-------------|--------------|
| 1  | 349 Dorcas St SOUTH MELBOURNE 3205 | \$1,600,000 | 17/04/2020   |
| 2  | 338 Dorcas St SOUTH MELBOURNE 3205 | \$1,250,000 | 31/01/2020   |
| 3  |                                    |             |              |

# **Comparable Properties**

Price: \$1,250,000 Method: Private Sale Date: 31/01/2020 Property Type: House Land Size: 80 sqm approx

The estate agent or agent's representative reasonably believes that fewer than three comparable properties were sold within two kilometres of the property for sale in the last six months.